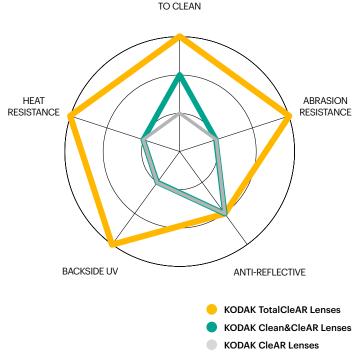

The comparison model shows TotalCleAR Lenses with improvements in Abrasion Resistance, Heat Resistance, Backside UV Protection and Cleanability while maintaining good performance for Anti-Reflective Efficiency.

To ensure a higher abrasion resistance, the structure of the anti-reflective stack and the production process have been optimized to reinforce and densify the layers.

Coating comparison chart based on internal measurement, 2021.

#### CL AIMS.

- TotalCleAR Lenses offer 2X more scratch resistance.\*
- Increased performance in easiness to clean, heat resistance, abrasion resistance and backside UV protection.

<sup>\*</sup>On average based on internal measurement campaign compared to KODAK Clean&CleAR UV Lenses.